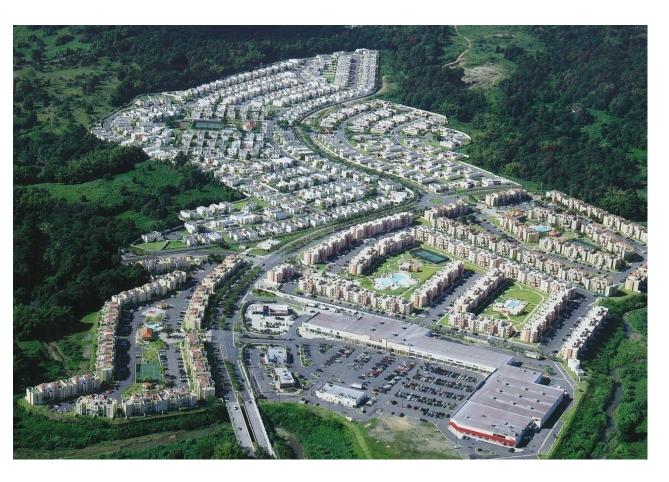

#### Palmas Del Mar Resort & Yacht Club

**Experience** 

CMA has extensively participated in the development of the Master Plan, Infrastructure, Site Development and Permitting of this property. Palmas del Mar is a tourist, recreational and residential resort community under development with around 10,000 residential condo-hotel units, hotels, 2 golf courses, a private water / wastewater system and other recreational – tourist support facilities, on over 3,500 acres of land.

Location Client Humacao, Puerto Rico Palmas del Mar Inc.

Services