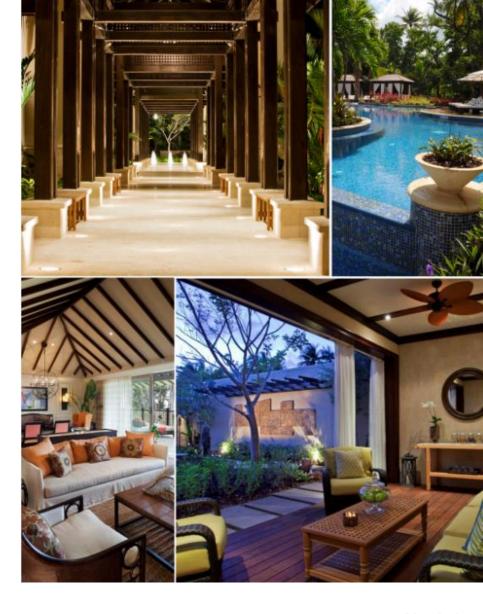

#### St. Regis at Bahia Beach, Resort & Country Club

**Experience** 

CMA was part of the design team for the first five-star hotel in Puerto Rico. The project consists of low rise buildings spread out on the beach front property with a total of 139 keys. Amenities in the site are a Robert Trent Jones Jr. Golf course, Remede Spa, magnificent pools and great ocean views. CMA was responsible for the design development and construction documents, and services during construction.

## Rio Mar Beach Resort & Golf Club

**Experience** 

CMA was responsible for Master Plan and General Permitting for a Resort type development which has 2,155 basic living units approved (1,000 already constructed and sold), two (2) 18-hole golf courses and a 600-room hotel, on approximately 538 acres of land. CMA also produced the construction documents for the structural, civil, mechanical and electrical plans for the hotel.

#### Palmas Del Mar Resort & Yacht Club

**Experience** 

CMA has extensively participated in the development of the Master Plan, Infrastructure, Site Development and Permitting of this property. Palmas del Mar is a tourist, recreational and residential resort community under development with around 10,000 residential condo-hotel units, hotels, 2 golf courses, a private water / wastewater system and other recreational – tourist support facilities, on over 3,500 acres of land.