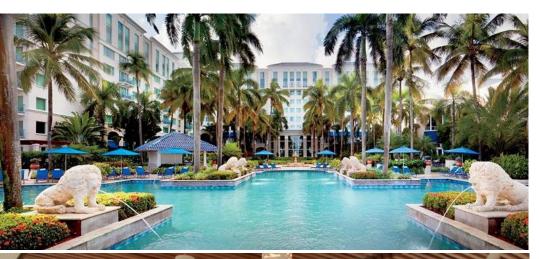

### The Ritz-Carlton, San Juan Hotel, Spa and Casino

**Experience** 

CMA was responsible for the design and construction support for the balcony retrofit project. Forty-two balconies were added to the building façade, along with new doors at the remodeled rooms. CMA also provided construction support for the main lobby remodeling. Preliminary design was done on a new 11-story condo tower and a relocated spa over the casino area, working with SB Architects of Coral Gables, FL.

Location Client

Carolina, Puerto Rico

Tishman Realty & Construction

**Services** 

New Construction / Nueva Construcción