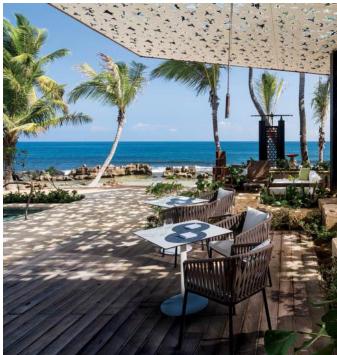

#### St. Regis at Bahia Beach, Resort & Country Club

**Experience** 

CMA was part of the design team for the first five-star hotel in Puerto Rico. The project consists of low rise buildings spread out on the beach front property with a total of 139 keys. Amenities in the site are a Robert Trent Jones Jr. Golf course, Remede Spa, magnificent pools and great ocean views. CMA was responsible for the design development and construction documents, and services during construction.

Location Client Rio grande, Puerto Rico

BBP Partners, LLC

**Services** 