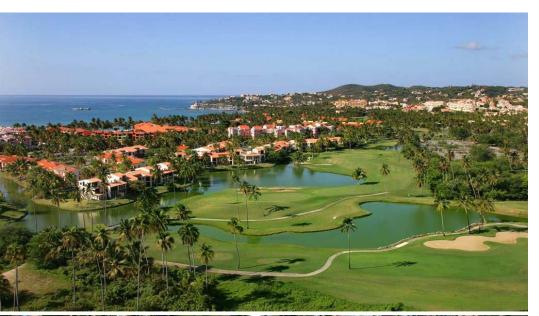

## Rio Mar Beach Resort & Golf Club

**Experience** 

CMA was responsible for Master Plan and General Permitting for a Resort type development which has 2,155 basic living units approved (1,000 already constructed and sold), two (2) 18-hole golf courses and a 600-room hotel, on approximately 538 acres of land. CMA also produced the construction documents for the structural, civil, mechanical and electrical plans for the hotel.

Location Client Rio grande, Puerto Rico Tishman Realty & Construction

**Services** 