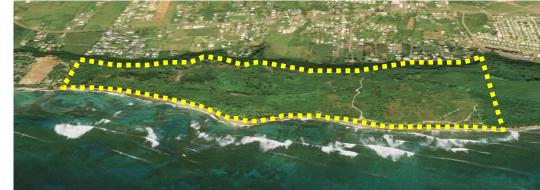

#### Dorado Beach, Ritz Carlton Reserve Resort, Golf & Country Club

**Experience** 

CMA has extensively participated in the development of the Master Plan, Infrastructure, Site

Development and Permitting of this property. The reconstruction of Dorado Beach includes 150 hotels rooms, 150 condo hotel units, new spa & fitness Center,

Beach house, Golf club,

Sustainable infrastructure that permit car free zones, Restoration of Su Casa & Rockefeller trails and the renewal of Dorado Beach

East & West Golf Course.

Location Client Dorado, Puerto Rico
DBR Dorado owner LLC